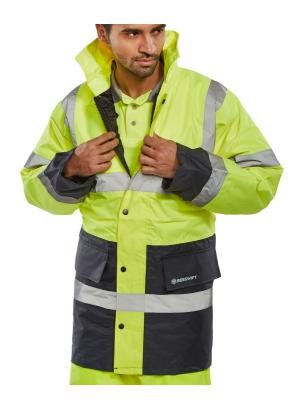

## **Beeswift Hi-Vis Two-Tone Traffic Jacket**

- Heavyweight PU coated polyester.
- Quilted lining with polyester filling.
- Concealed hood.
- Two-way heavy duty zip front.
- 2 lower pockets.
- 1 inside pocket.
- Knitted storm cuffs.
- Fully taped seams.
- Retro-Reflective Tape.
- EN ISO 20471 Class 3 High Visibility
- EN 343
   Class 3 Water Penetration Resistance
   Class 1 Air Permeability